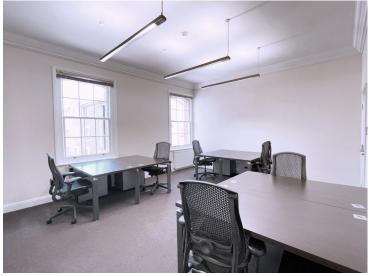

### DESCRIPTION

Contemporary office spaces furnished with modern, high-quality desks, Hermann Miller ergonomic chairs, phones & broadband internet connectivity. Stylish communal reception area, hi-spec designer boardroom, fully fitted kitchen/break-out area [with complimentary tea & coffee facilities]. Easy, fast-track move-in process.

### ACCOMMODATION

| First Floor        | Sq. M | Sq. Ft |
|--------------------|-------|--------|
| Cell 7 - 7 desks   | 23.51 | 253    |
| Cell 8 - 7 desks   | 19.98 | 215    |
| Cell 10 - 5 desks  | 18.21 | 196    |
| Second Floor       |       |        |
| Cell 11 - 6 desks  | 25.64 | 276    |
| Cell 12A - 3 desks | 13.94 | 150    |
| Cell 13 - 2 desks  | 11.71 | 126    |
| Cell 15 - 10 desks | 35.02 | 377    |