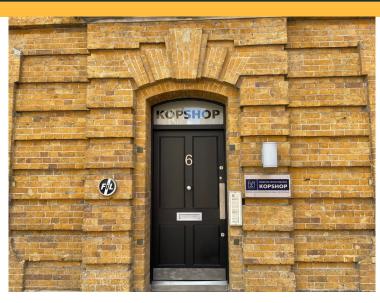

# SNELLER CHARTERED SURVEYORS

11.71 - 35.02 sq. m (126 - 377sq. ft) approx.

KOPSHOP, 6 OLD LONDON ROAD, KINGSTON UPON THAMES, KT2 6QF

Sneller Commercial Bridge House 74 Broad Street Teddington TW11 8QT

#### LOCATION

Kopshop is located in the original Metropolitan Police building, built in 1864 and refurbished in 2006. The building itself is a Grade II listed building and overlooks the iconic "Out of Order" art piece. Less than 3 minutes' walk from Kingston railway and bus stations [London Waterloo 30 minutes], and nearby shops, bars, restaurants & Kingston waterfront.